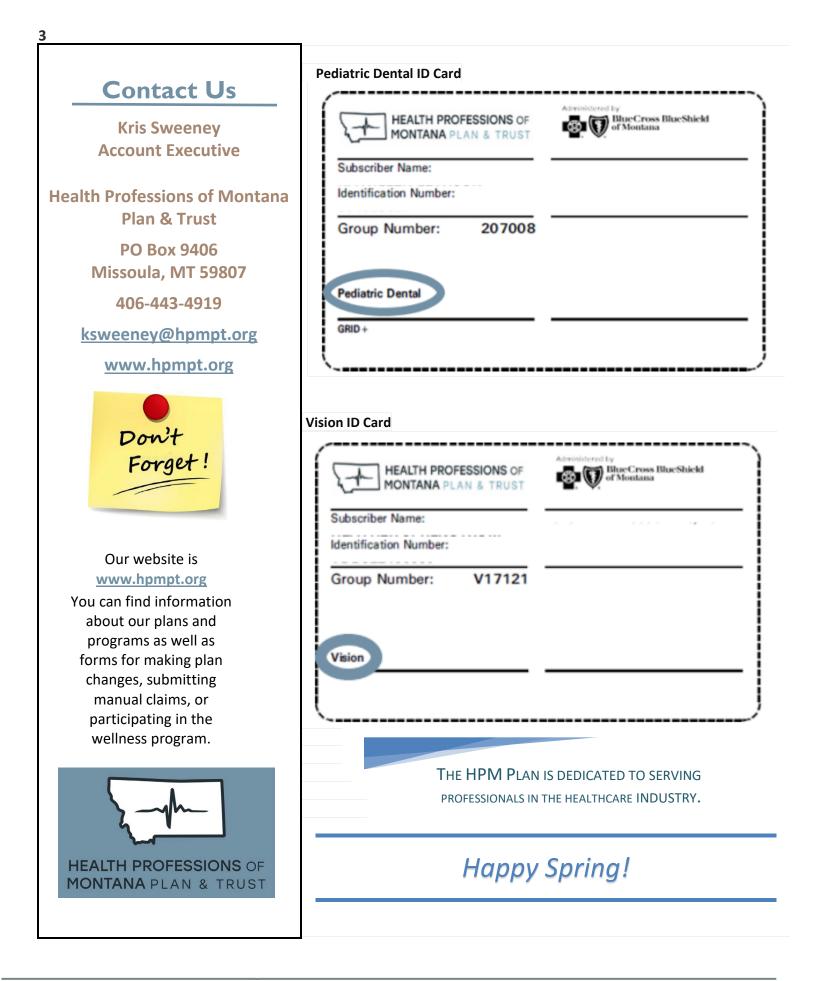

# **HPMPT Member ID Cards**

Below are images of the HPM Plan Cards. Please be aware that the PPO card serves as the medical card. Additionally, a separate card for pediatric dental is provided for all members who have dependents under the age of 18 on the plan. If you have ancillary benefits such as dental and/or vision, separate cards are issued for these lines of coverage.

If you have any inquiries about the cards or need replacement cards sent, please reach out to Kris Sweeney at ksweeney@hpmpt.org.